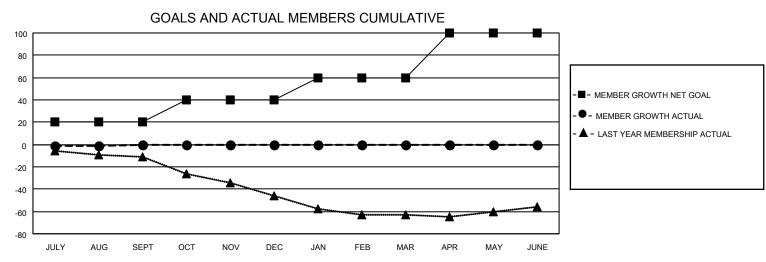

## **LOCATION MASSACHUSETTS**

District 33 Y

Results as of: 8/31/2021

| Clubs                 |               |           |               | Members               |                        |                         |                                                    |
|-----------------------|---------------|-----------|---------------|-----------------------|------------------------|-------------------------|----------------------------------------------------|
| RESULTS FOR 2021-2022 |               |           |               | RESULTS FOR 2021-2022 |                        |                         |                                                    |
| QUARTER               | NEW CLUB GOAL | NEW CLUBS | DROPPED CLUBS | QUARTER MEMB          | BER GROWTH NET<br>GOAL | MEMBER GROWTH<br>ACTUAL | DROPPED<br>MEMBERS ACTUAL<br>(including transfers) |
| JULY/AUG/SEPT         | 1             | 0         | 0             | JULY/AUG/SEPT         | 20                     | 7                       | 8                                                  |
| OCT/NOV/DEC           | 1             | 0         | 0             | OCT/NOV/DEC           | 20                     | 0                       | 0                                                  |
| JAN/FEB/MAR           | 1             | 0         | 0             | JAN/FEB/MAR           | 20                     | 0                       | 0                                                  |
| APR/MAY/JUNE          | 1             | 0         | 0             | APR/MAY/JUNE          | 40                     | 0                       | 0                                                  |